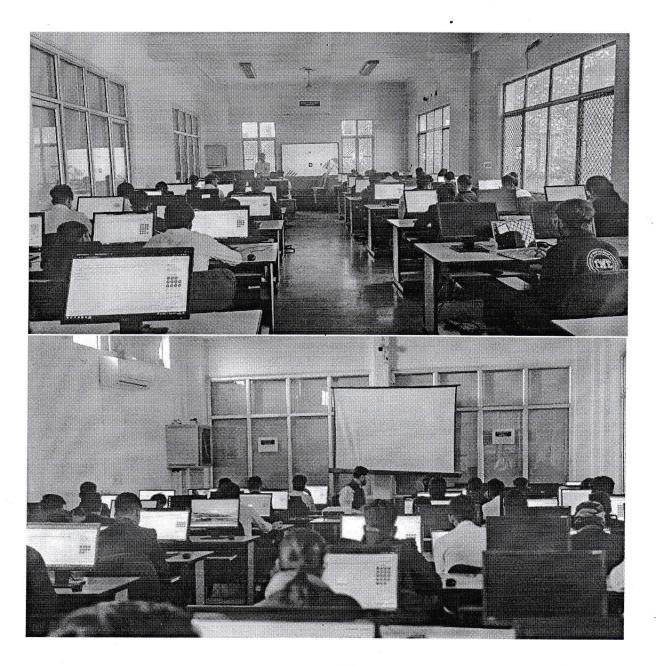

tute recruits dynamic & highly qualified faculty to mentor and channelize the young minds. Faculty are encouraged to participate in various skill enhancement programs under the govt. schemes.
- The Central Library provides facilities for creation of knowledge and research support through reference books, research journals, reading room.
- A well-equipped IT lab at IME College ensures that students have access to the latest hardware, software, and technologies used in the industry. This helps them stay updated with current trends and prepares them for real-world scenarios. In addition to IT-focused activities, the lab also supports multimedia and content creation for management students. This includes creating presentations, reports, and other materials using various software tools.















# INSTITUTE OF MANAGEMENT EDUCATION (IME)

178, Main G.T. Road, Sahibabad, Ghaziabad, Uttar Pradesh, 201005



FACULTY DEVELOPMENT PROGRAM ON

# ENTREPRENEURSHIP

DATE- 6TH OCTOBER 2021

TIMINGS-02:00 PM- 05:00 PM

**VENUE- CONFERENCE HALL** 

SPEAKER- MR. DEVESH KANSAL

CONVENOR- MS. SONIA





# INSTITUTE OF MANAGEMENT Education

Approved by AICTE & Affiliated to Dr. A.P.J. Abdul Kalasn Technical University, Luckney

Date: 06/10/2021

#### NOTICE

### FDP ON ENTREPRENEURSHIP

This is to notify you, with great pleasure, that a "FDP ON ENTREPRENEURSHIP" is being organised by the IQAC and IME College. Aimed at enhancing your skills and knowledge in fostering an entrepreneurial mind-set among our students. This program is designed to equip you with the tools, strategies, and innovati