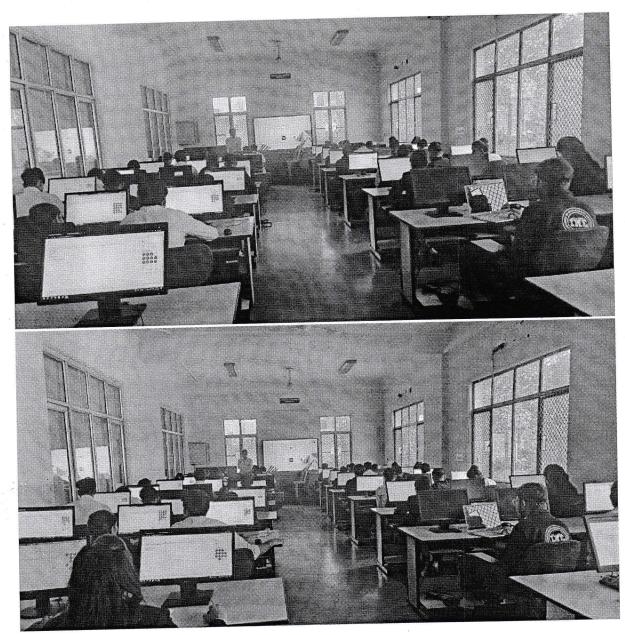

nstitute recruits dynamic & highly qualified faculty to mentor and channelize the young minds. Faculty are encouraged to participate in various skill enhancement programs under the govt. schemes.
- The Central Library provides facilities for creation of knowledge and research support through reference books, research journals, reading room.
- A well-equipped IT lab at IME College ensures that students have access to the latest hardware, software, and technologies used in the industry. This helps them stay updated with current trends and prepares them for real-world scenarios. In addition to IT-focused activities, the lab also supports multimedia and content creation for management students. This includes creating presentations, reports, and other materials using various software tools.















# INSTITUTE OF MANAGEMENT EDUCATION (IME)

178, Main G.T. Road, Sahibabad, Ghaziabad, Uttar Pradesh, 201005



FACULTY DEVELOPMENT PROGRAM ON

# ENTREPRENEURSHIP

DATE- 6TH OCTOBER 2021

TIMINGS-02:00 PM- 05:00 PM

**VENUE- CONFERENCE HALL** 

SPEAKER- MR. DEVESH KANSAL

CONVENOR- MS. SONIA





# INSTITUTE OF MANAGEMENT Education

Approved by AICTE & Affiliated to Dr. A.P.J. Abdul Kalasn Technical University, Luckney

Date: 06/10/2021

#### NOTICE

### FDP ON ENTREPRENEURSHIP

This is to notify you, with great pleasure, that a "FDP ON ENTREPRENEURSHIP" is being organised by the IQAC and IME College. Aimed at enhancing your skills and knowledge in fostering an entrepreneurial mind-set among our students. This program is designed to equip you with the tools, strategies, and inno