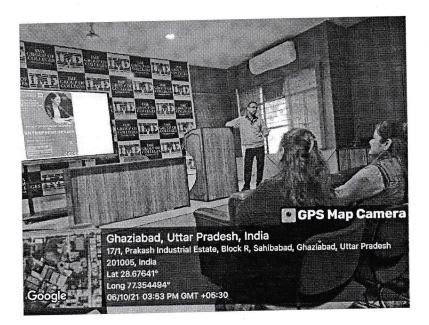

#### **Photos:**

# ENTREPRENEURSHIP

DATE- 6TH OCTOBER 2021

TIMINGS-02:00 PM- 05:00 PM

**VENUE- CONFERENCE HALL** 

SPEAKER- MR. DEVESH KANSAL

CONVENOR- MS. SONIA

### FDP ON ENTREPRENEURSHIP

This is to notify you, with great pleasure, that a "FDP ON ENTREPRENEURSHIP" is being organised by the IQAC and IME College. Aimed at enhancing your skills and knowledge in fostering an entrepreneurial mind-set among our students. This program is designed to equip you with the tools, strategies, and innovative approaches necessary to inspire and guide the next generation of entrepreneurs.