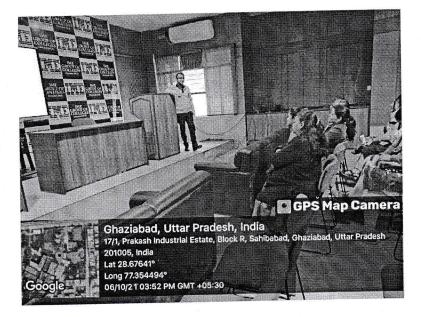

#### **Photos:**

# ENTREPRENEURSHIP

DATE- 6TH OCTOBER 2021

TIMINGS-02:00 PM- 05:00 PM

**VENUE- CONFERENCE HALL** 

SPEAKER- MR. DEVESH KANSAL

CONVENOR- MS. SONIA

### FDP ON ENTREPRENEURSHIP

This is to notify you, with great pleasure, that a "FDP ON ENTREPRENEURSHIP" is being organised by the IQAC and IME College. Aimed at enhancing your skills and knowledge in fostering an entrepreneurial mind-set among our students. This program is designed to equip you with the tools, strategies, and innovative approaches necessary to inspire and guide the next generation of entrepreneurs.